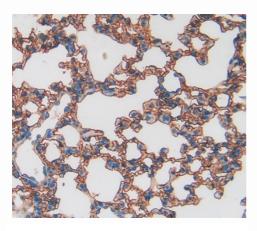

Used in DAB staining on fromalin fixed paraffin- embedded lung tissue

1304 Langham Creek Dr, Suite 226, Houston, TX 77084, USA | 001-888-960-7402 | www.cloud-clone.us | mail@cloud-clone.us Export Processing Zone, Wuhan, Hubei 430056, PRC | 0086-800-880-0687 | www.cloud-clone.com | mail@cloud-clone.com