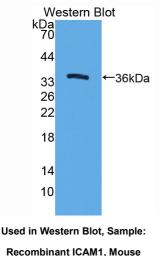

### [QUALITY CONTROL]

**Content:** The quality control contains recombinant ICAM1 (Val46~Leu301) disposed in loading buffer.

**Usage:** 10uL per well when 3,3'-Diaminobenzidine(DAB) as the substrate.

5uL per well when used in enhanced chemilumescent (ECL). **Note:** The quality control is specifically manufactured as the positive control. Not used for other purposes.

Loading Buffer: 100mM Tris(pH8.8), 2% SDS, 200mM NaCl, 50% glycerol, BPB 0.01%, NaN<sub>3</sub> 0.02%.