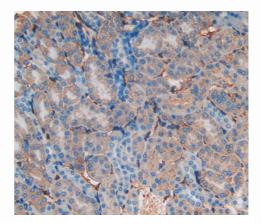

## [ <u>IMAGES</u> ]

Used in DAB staining on fromalin fixed paraffin- embedded kidney tissue

1304 Langham Creek Dr, Suite 226, Houston, TX 77084, USA | 001-888-960-7402 | www.cloud-clone.us | mail@cloud-clone.us Export Processing Zone, Wuhan, Hubei 430056, PRC | 0086-800-880-0687 | www.cloud-clone.com | mail@cloud-clone.com